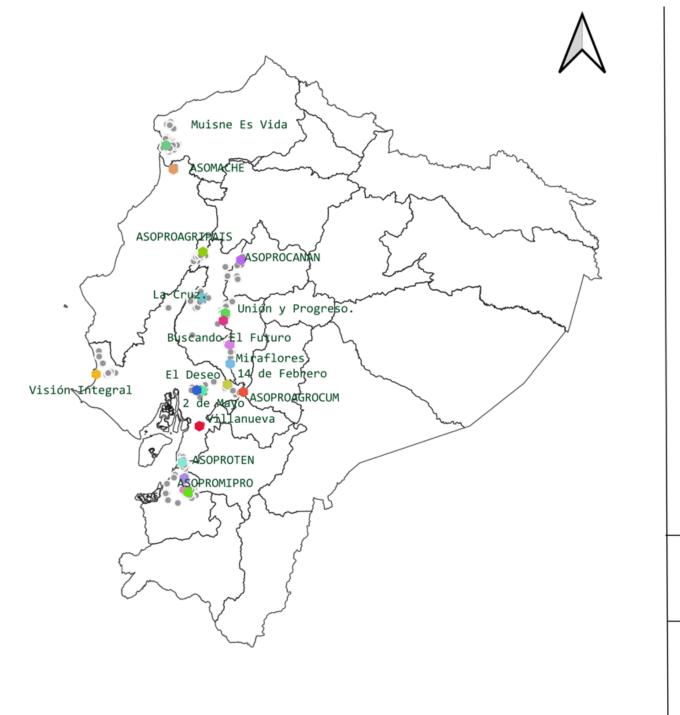

## Lessons learnt 2024: Geolocation data collection

Actions implemented by UNOCACE in organisations:

- Georeferencing of plots and polygons (  $X \ge 4$  ha):
  - ✓ GPS points < 4 ha
  - ✓ Polygon  $\ge$  4 ha

Deforestation analysis was carried out in the *Satelligence Software* of the crops *with GPS points.* 

Polygon analysis is in process.

The plots with deforestation alerts were checked against national sources and it was determined that the it is agricultural land.