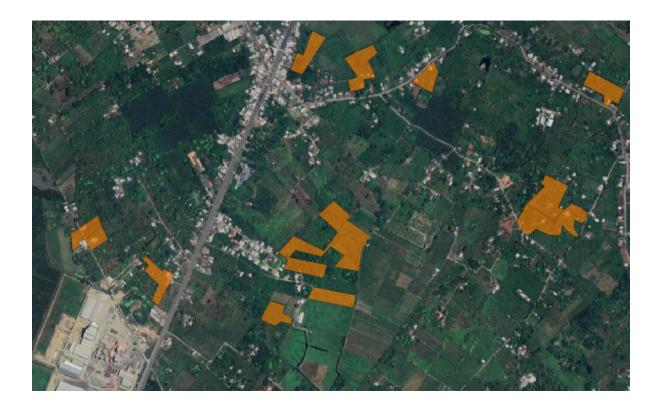

Deforestation analysis was carried out in the *Satelligence Software* of the crops *with GPS points.* 

Polygon analysis is in process.

The plots with deforestation alerts were checked against national sources and it was determined that the it is agricultural land.

# Deforestation free 83.5%

| Total plots                  | Plots with non-negligible risk          |  |  |  |
|------------------------------|-----------------------------------------|--|--|--|
| 526                          | 456                                     |  |  |  |
|                              | Plots per risk factor                   |  |  |  |
| Non deforestation free plots | Presence of forest 428                  |  |  |  |
| 87                           | Prevalence of 273 deforestation         |  |  |  |
| Deforestation inside plots   | Presence of protected 28 areas          |  |  |  |
| 11.6 ha                      | Presence of indigenous 0<br>territories |  |  |  |