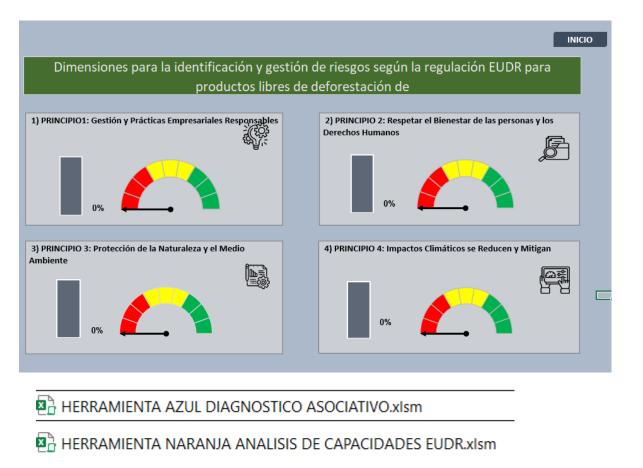

## Lessons learned 2024: Risk assessment and mitigation

Actions implemented by UNOCACE in the organisations:

- Application of tools to identify the risk level:
  - Union and Progress
  - 2 May
  - Integral Vision
  - Asoproten
  - Aprocash
  - Aprocel

#### • Activities:

The survey was carried out in the organisations where information was collected to implement risk mitigation.

B HERRAMIENTA VERDE GESTION DE RIESGOS EUDR\_v2.xlsm